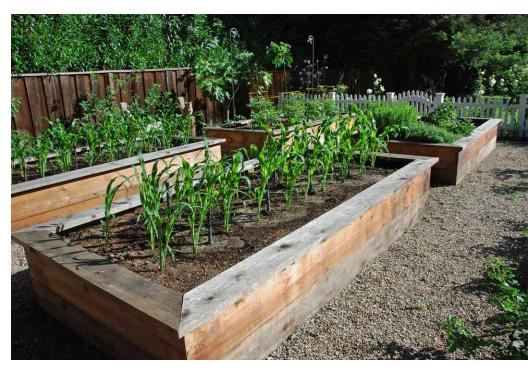

### INFORMATION SIGNAGE

DRIFTWOOD FENCING

34.6"

29'6"

TRELLIS WITH COREGATED METAL COVER

WOOD PLANTER

EDIBLE VINES AND FRUIT TREES

Biophilia Design Collective Ltd. 250.590.1156 Info@biophiliacollective.ca