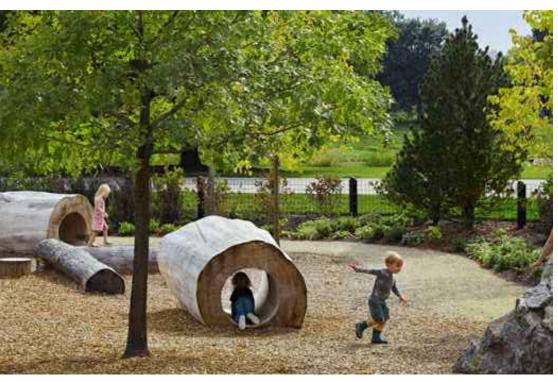

ADDRESS 5th St

DESIGNED BY

Bianca Bodley

DRAWN BY

ΚT



DATE: May, 2021

# LEGEND

SOD



APOTHECARY GARDEN

GARRY OAK MEADOW

ON-SITE LANDSCAPE AREA

PROPERTY LINE



202020202

# WOOD CHIP



## WASHED ROUND PEA GRAVEL



### INFORMATION SIGNAGE

DRIFTWOOD FENCING





34.6"

29'6"



TRELLIS WITH COREGATED METAL COVER



WOOD PLANTER



EDIBLE VINES AND FRUIT TREES



Biophilia Design Collective Ltd. 250.590.1156 Info@biophiliacollective.ca

CLIENT NAME Aryze

PROJECT Community Garden and Playground

ADDRESS 5th St

DESIGNED BY

Bianca Bodley

DRAWN BY

ΚT



Scale: 100





DATE: May, 2021



#### PLAYGROUND FOR 18 MONTH TO 3 YEARS OLD





PLAY STRUCTURE

#### PLAYGROUND FOR 3-12 YEARS OLD



LOG JAM

#### SAFETY AND COMFORT FACILITIES



DRIFTWOOD FENCING

#### PUBLIC ART









PLAY STRUCTURE



BIOPHILIA design collective

Biophilia Design Collective Ltd. 250.590.1156 Info@biophiliacollective.ca

CLIENT NAME Aryze

PROJECT Community Garden and Playground

ADDRESS 5th St

DESIGNED BY

Bianca Bodley

DRAWN BY

ΚT



Scale: NTS





DATE: May, 2021



#### PLANTING IMAGERY



#### **TEACHING AREA**



WOOD LOG STRUCTURE



WOOD TABLE + BENCH

WOOD LOG STRUCTURE





Biophilia Design Collective Ltd. 250.590.1156 Info@biophiliacollective.ca

CLIENT NAME Aryze

PROJECT Community Garden and Playground

ADDRESS 5th St

DESIGNED BY

Bianca Bodley

#### DRAWN BY

ΚT

# ISSUED FOR REVIEW May 11, 2021

Scale: NTS







DATE: May, 2021