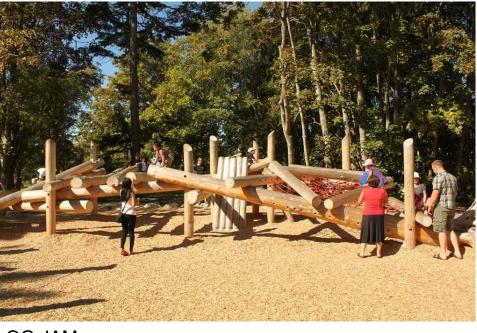

6 Info@biophiliacollective.ca

CLIENT NAME Aryze

PROJECT Community Garden and Playground

ADDRESS 5th St

DESIGNED BY

Bianca Bodley

DRAWN BY

ΚT



DATE: May, 2021

# LEGEND

SOD



APOTHECARY GARDEN

GARRY OAK MEADOW

ON-SITE LANDSCAPE AREA

PROPERTY LINE



202020202

# WOOD CHIP



## WASHED ROUND PEA GRAVEL



### INFORMATION SIGNAGE

DRIFTWOOD FENCING





34.6"

29'6"



TRELLIS WITH COREGATED METAL COVER



WOOD PLANTER



EDIBLE VINES AND FRUIT TREES



Biophilia Design Collective Ltd. 250.590.1156 Info@biophiliacollective.ca

CLIENT NAME Aryze

PROJECT Community Garden and Playground

ADDRESS 5th St

DESIGNED BY

Bianca Bodley

DRAWN BY

ΚT



Scale: 100





DATE: May, 2021



#### PLAYGROUND FOR 18 MONTH TO 3 YEARS OLD





PLAY STRUCTURE

#### PLAYGROUND FOR 3-12 YEARS OLD



LOG JAM

#### SAFETY AND COMFORT FACILITIES



DRIFTWOOD FENCING

#### PUBLIC ART









PLAY STRUCTURE



BIOPHILIA design collective

Biophilia Design Collective Ltd. 250.590.1156 Info@biophiliacollective.ca

CLIENT NAME Aryze

PROJECT Community Garden and Playground

ADDRESS 5th St

DESIGNED BY

Bianca Bodley

DRAWN BY

ΚT



Scale: NTS





DATE: May, 2021



#### PLANTING IMAGERY



#### **TEACHING AREA**



WOOD LOG STRUCTURE



WOOD TABLE + BENCH

WOOD LOG STRUCTURE





Biophilia Design Collective Ltd. 250.590.1156 Info@biophiliacollective.ca

CLIENT NAME Aryze

PROJECT Community Garden and Playground

ADDRESS 5th St

DESIGNED BY

Bianca Bodley

#### DRAWN BY

ΚT

# ISSUED FOR REVIEW May 11, 2021

Scale: NTS







DATE: May, 2021