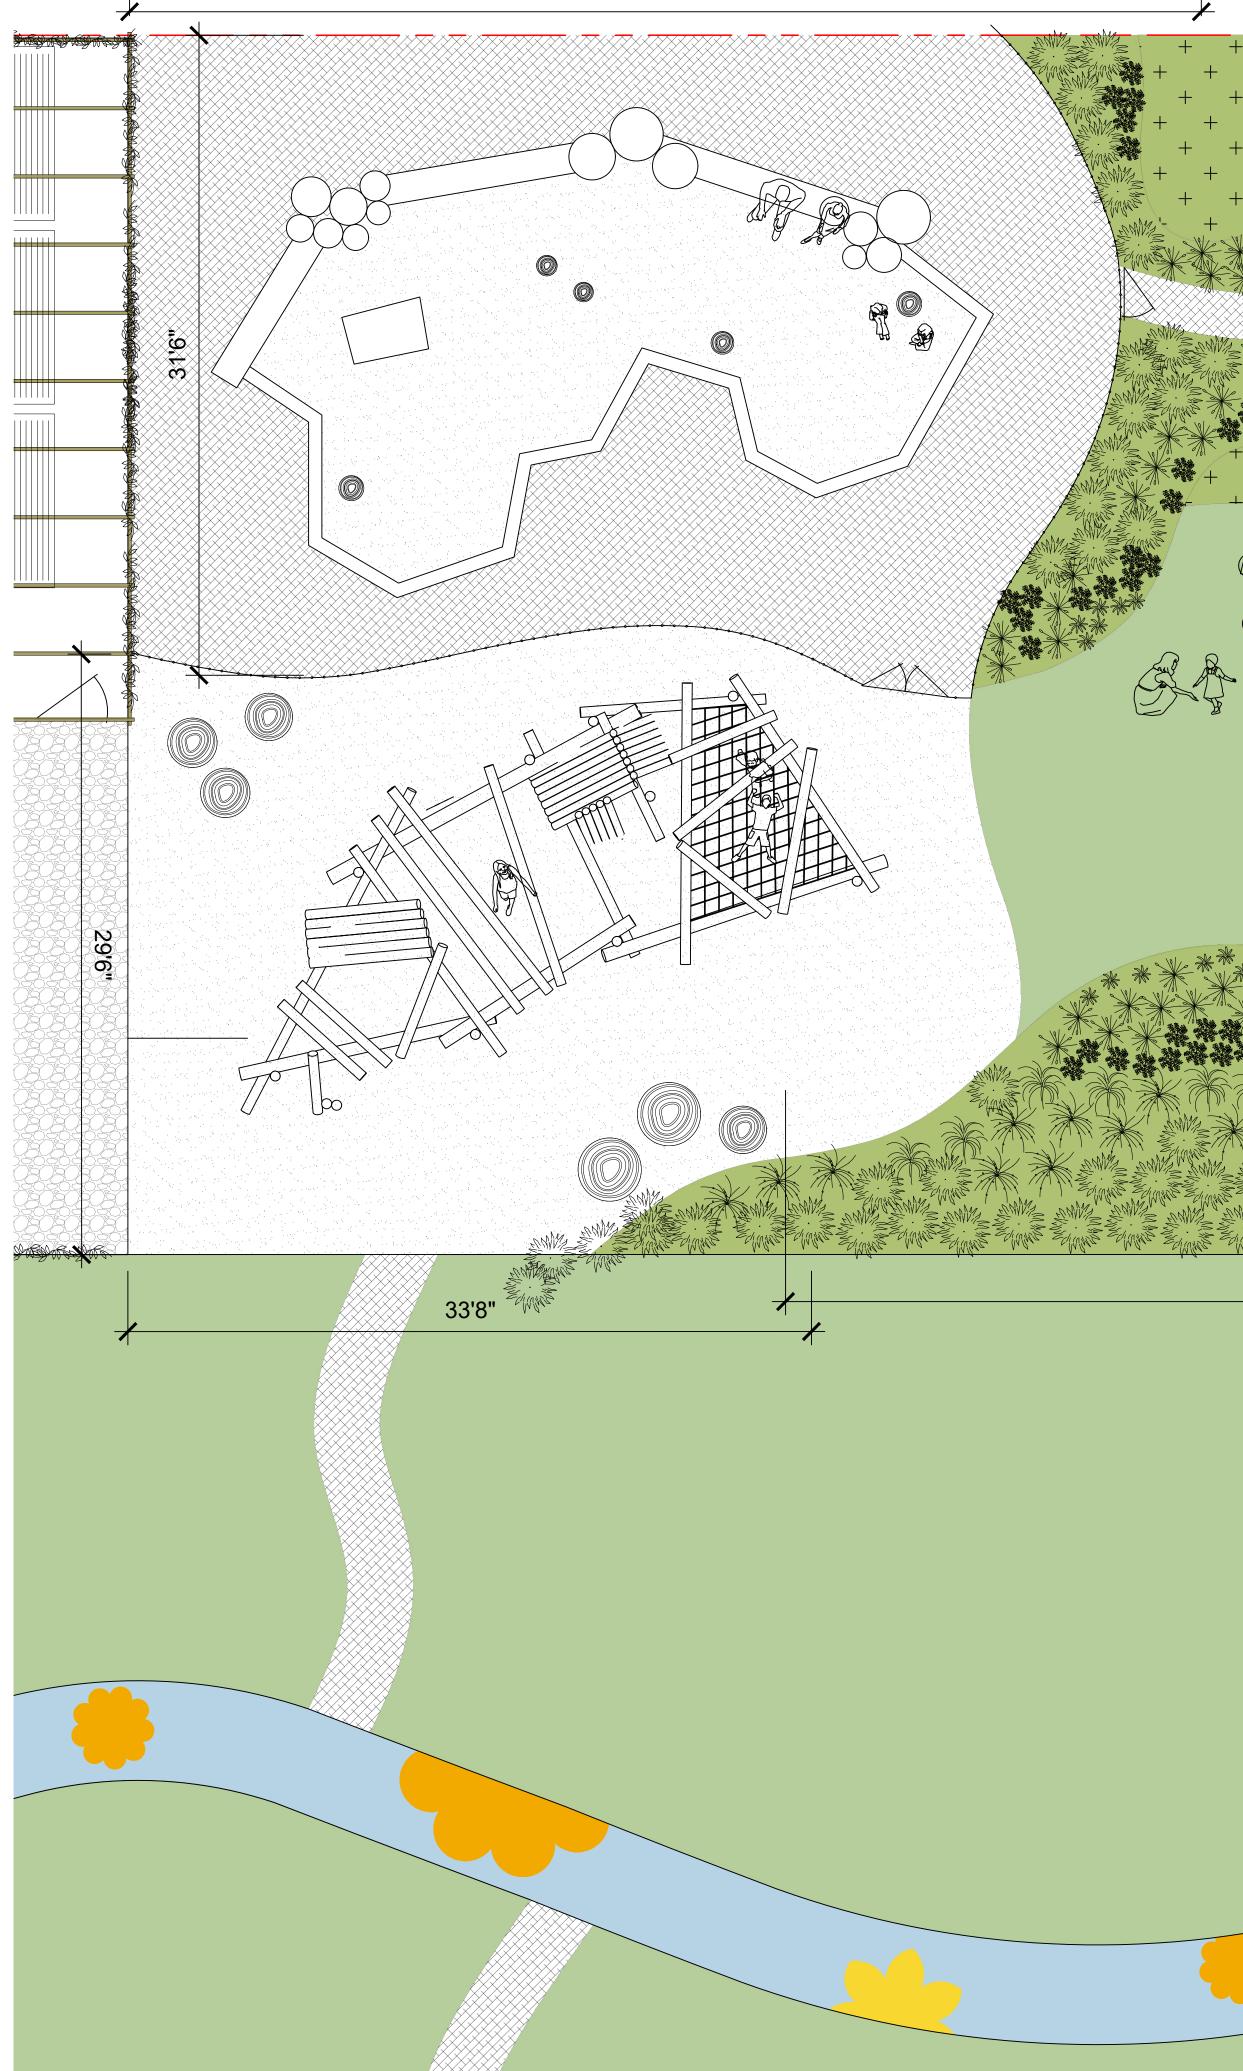

#### PLAYGROUND FOR 18 MONTH TO 3 YEARS OLD

PLAY STRUCTURE

#### PLAYGROUND FOR 3-12 YEARS OLD

LOG JAM

#### SAFETY AND COMFORT FACILITIES

DRIFTWOOD FENCING

#### PUBLIC ART

PLAY STRUCTURE

BIOPHILIA design collective

Biophilia Design Collective Ltd. 250.590.1156 Info@biophiliacollective.ca

CLIENT NAME Aryze

PROJECT Community Garden and Playground

ADDRESS 5th St

DESIGNED BY