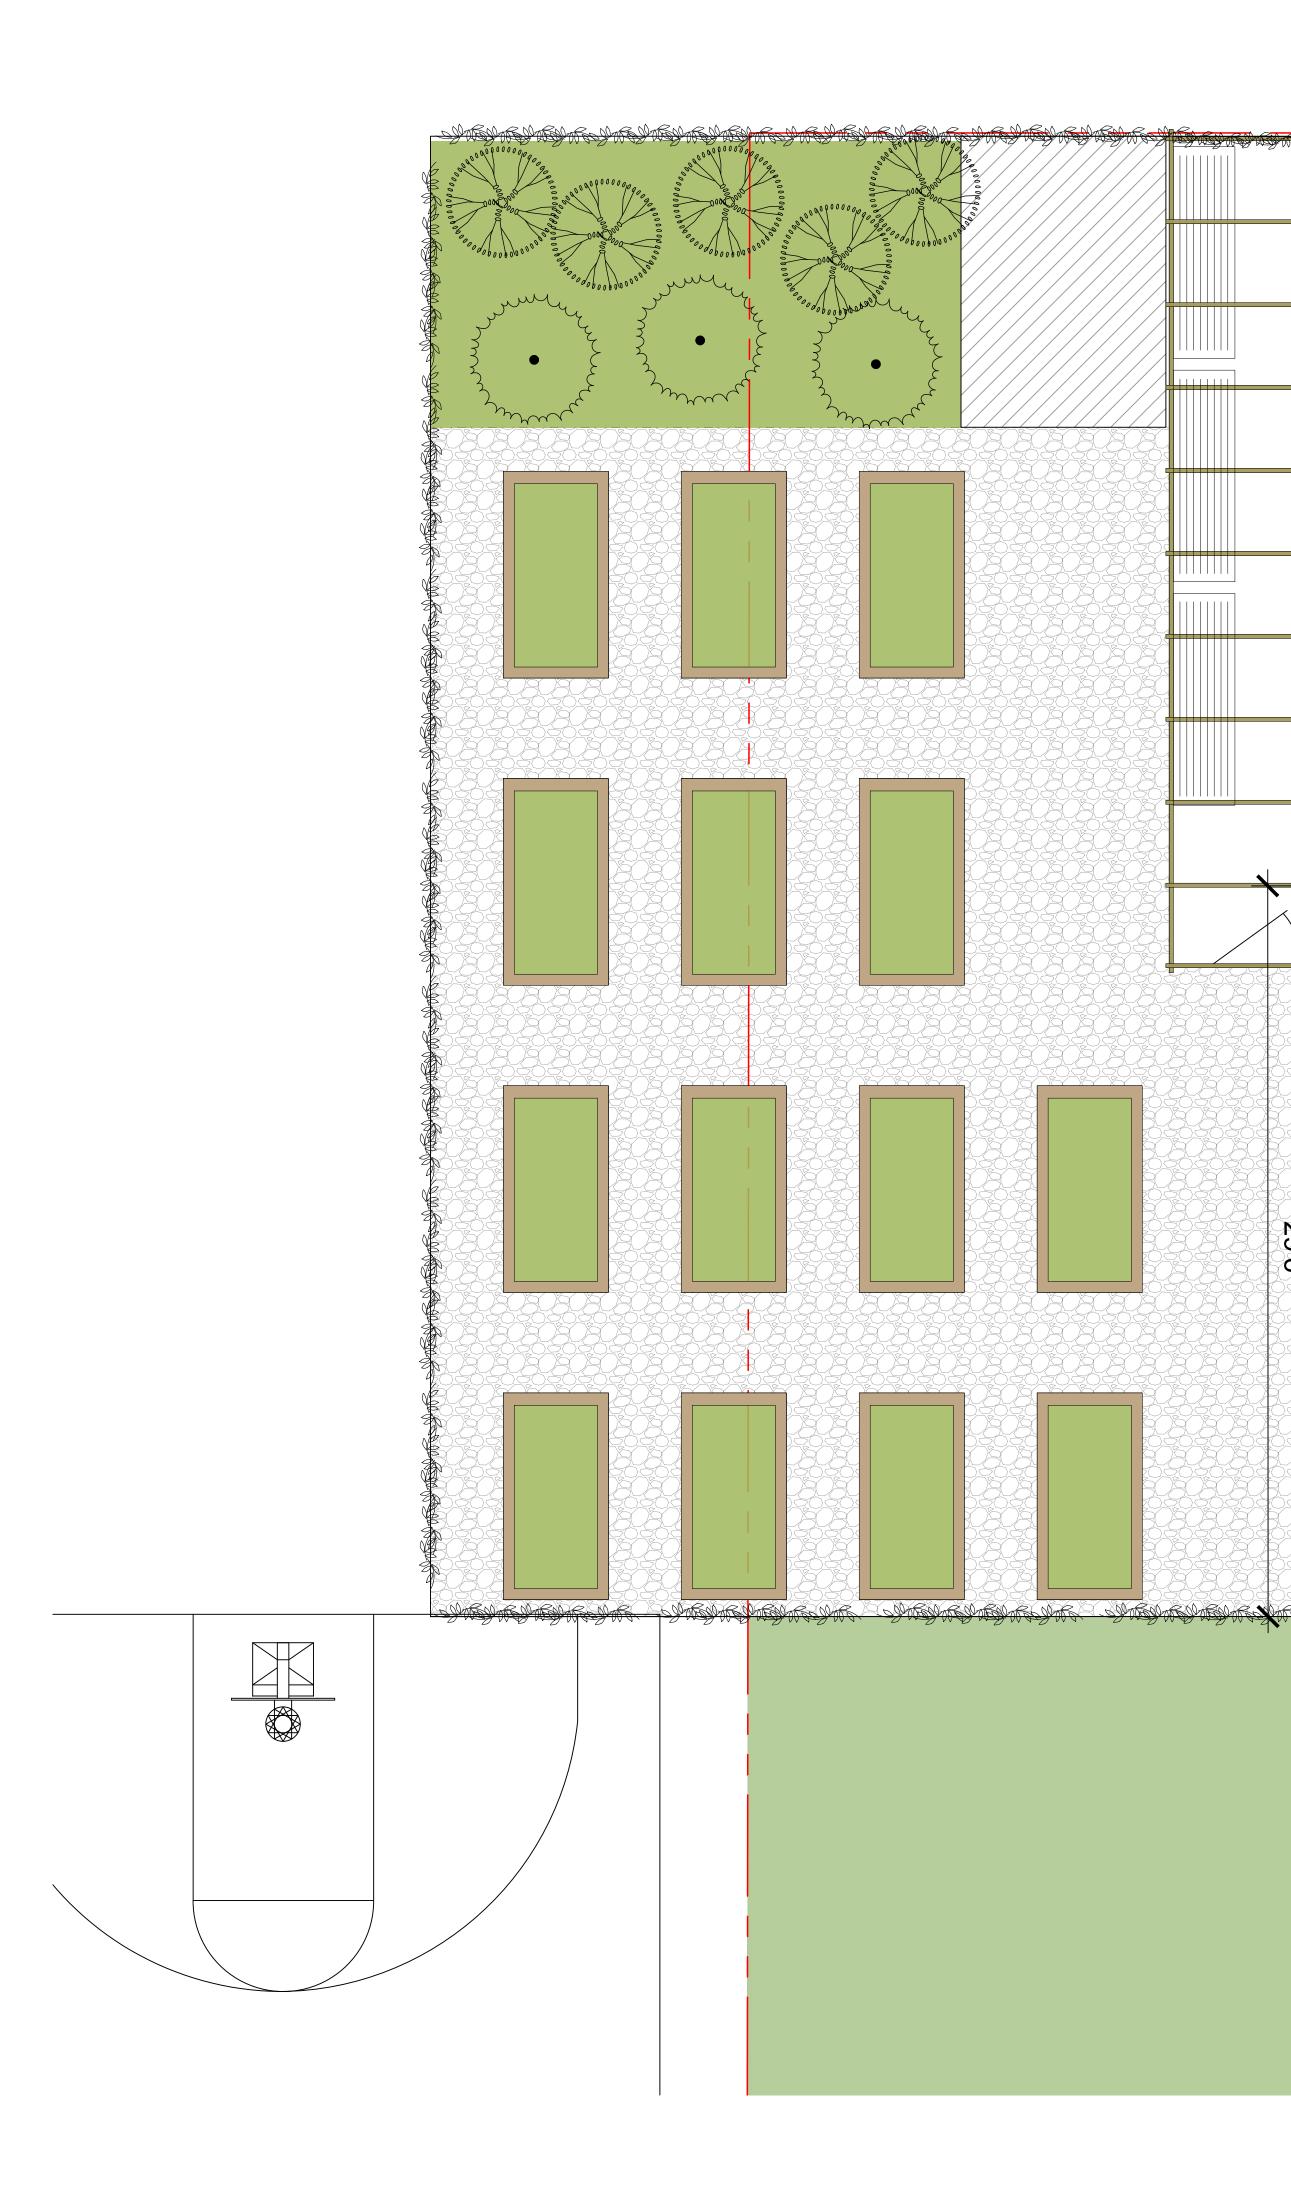

### INFORMATION SIGNAGE

DRIFTWOOD FENCING

34.6"

29'6"

TRELLIS WITH COREGATED METAL COVER

WOOD PLANTER

EDIBLE VINES AND FRUIT TREES

Biophilia Design Collective Ltd. 250.590.1156 Info@biophiliacollective.ca