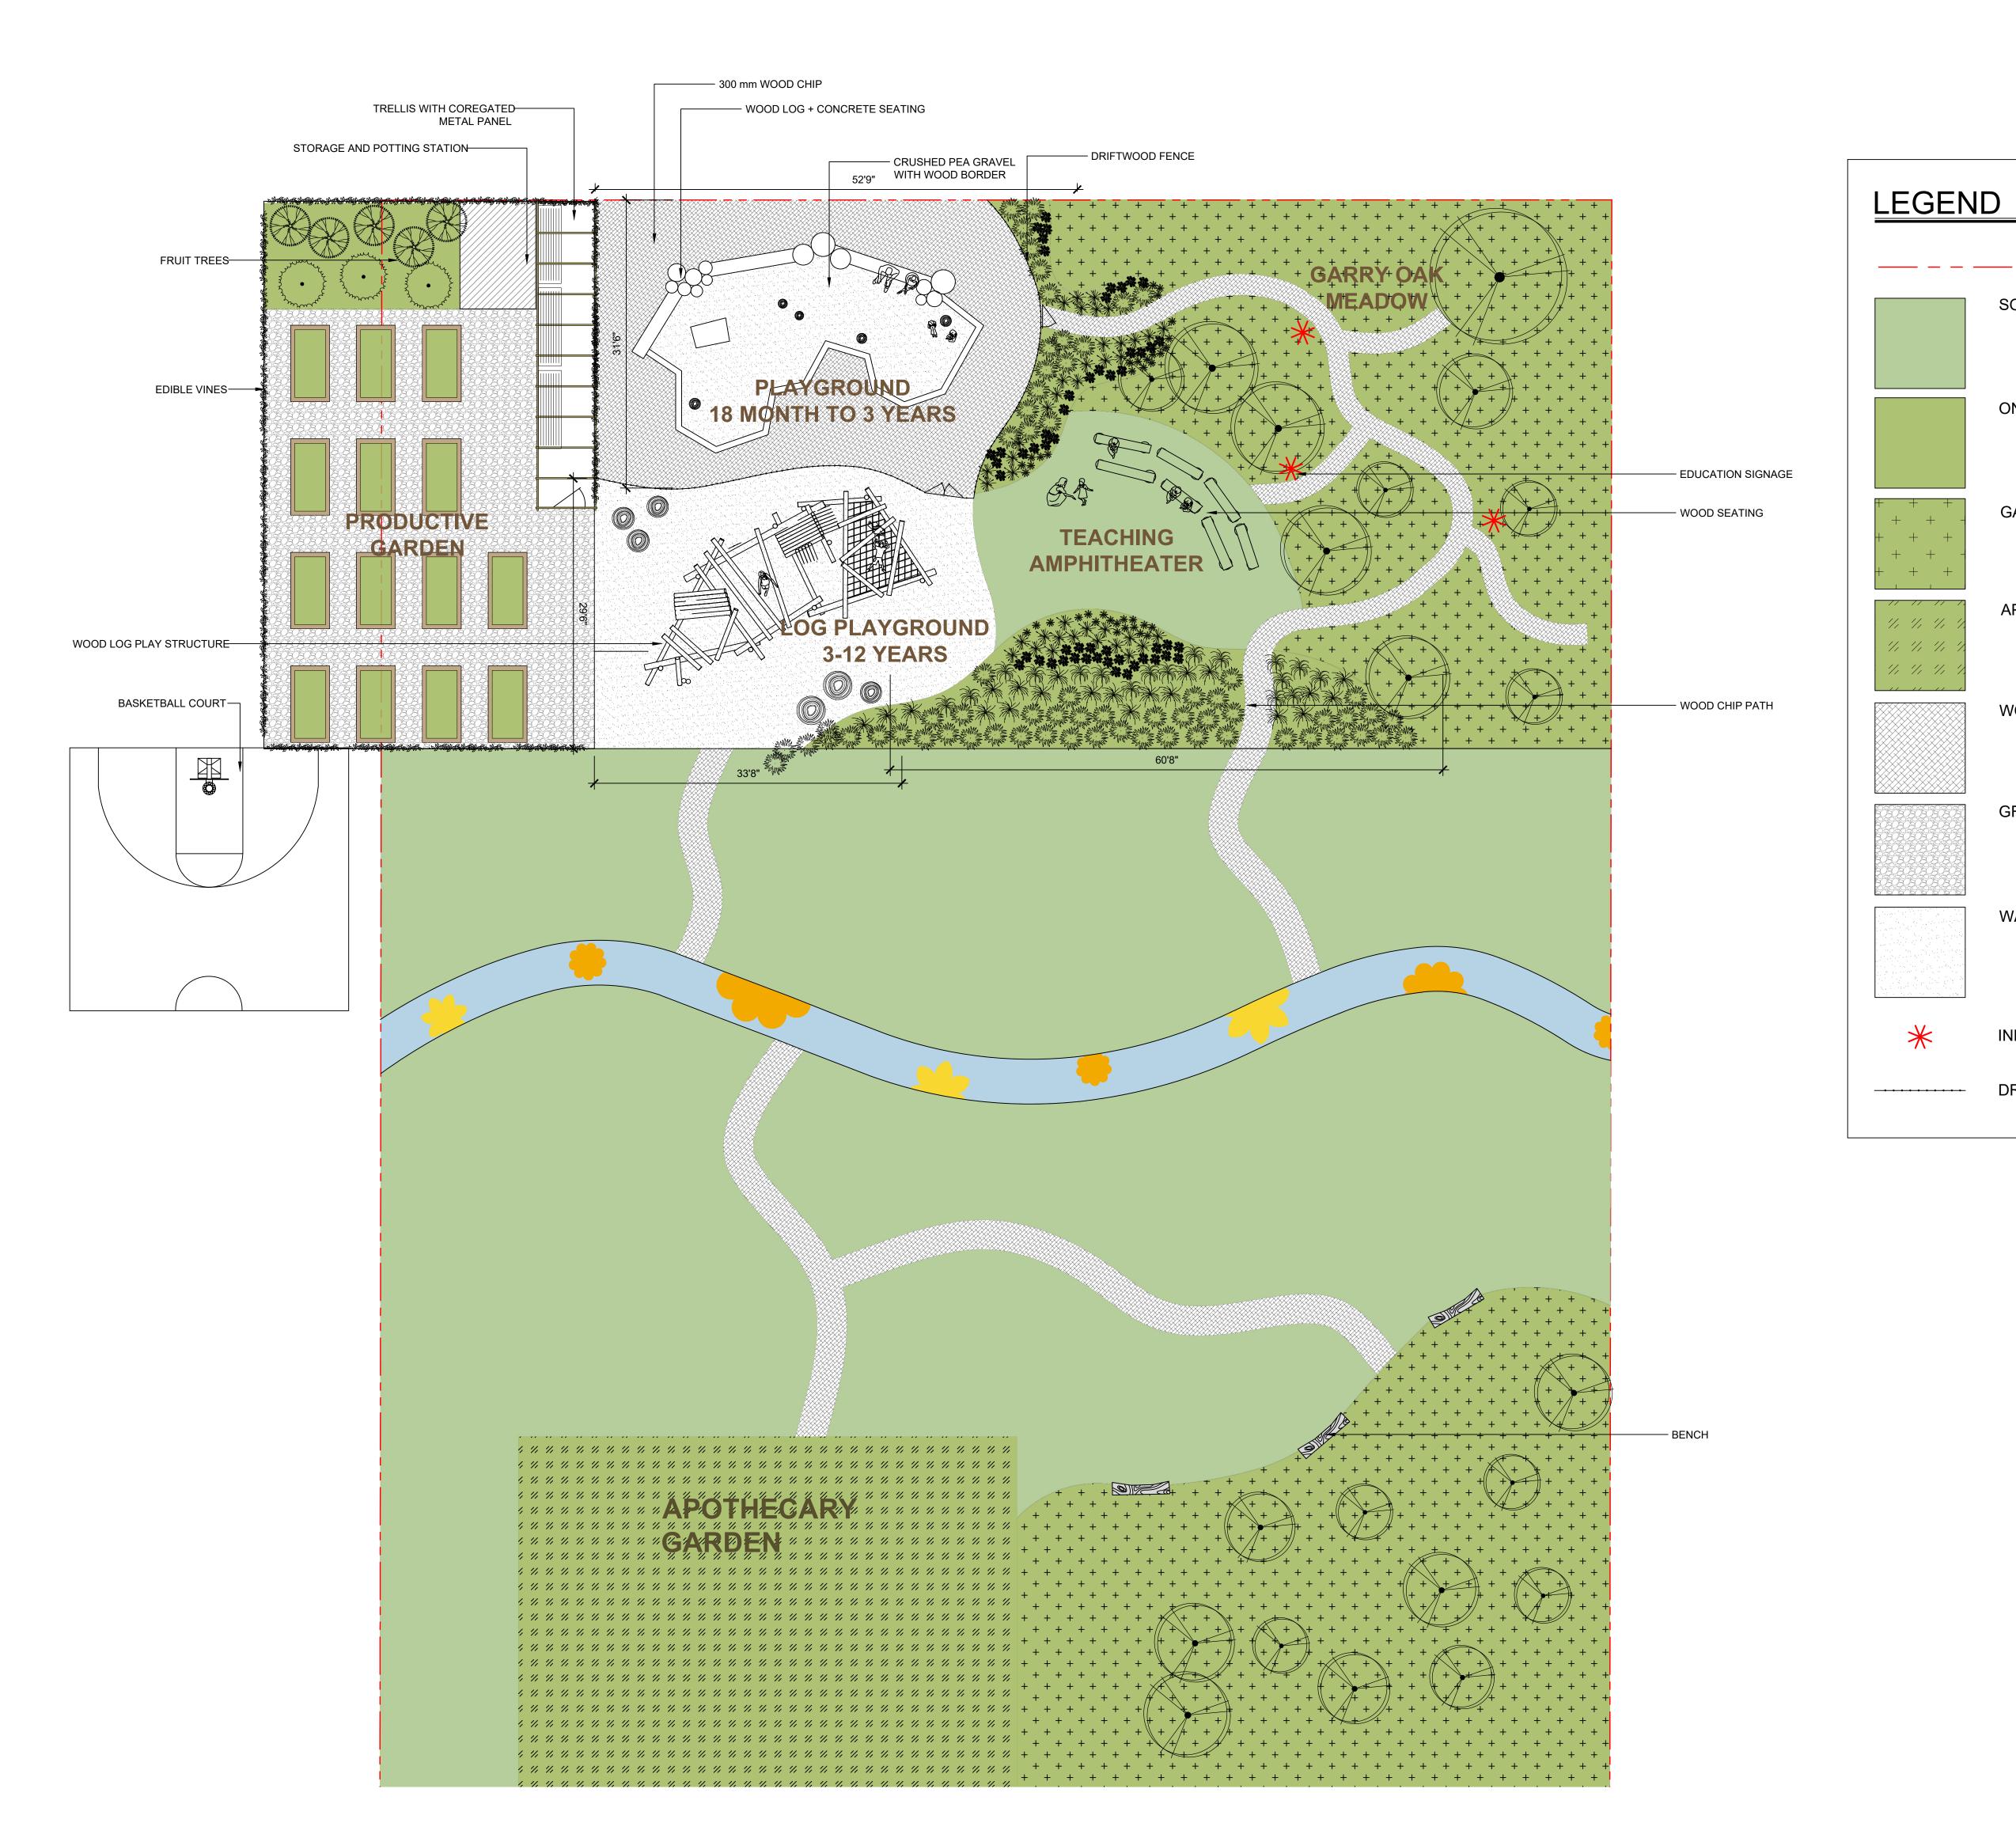

# LEGEND

SOD

APOTHECARY GARDEN

GARRY OAK MEADOW

ON-SITE LANDSCAPE AREA

PROPERTY LINE

202020202

# WOOD CHIP

## WASHED ROUND PEA GRAVEL

### INFORMATION SIGNAGE

DRIFTWOOD FENCING

34.6"

29'6"

TRELLIS WITH COREGATED METAL COVER

WOOD PLANTER

EDIBLE VINES AND FRUIT TREES

Biophilia Design Collective Ltd. 250.590.1156 Info@biophiliacollective.ca

#### PLAYGROUND FOR 18 MONTH TO 3 YEARS OLD

PLAY STRUCTURE

#### PLAYGROUND FOR 3-12 YEARS OLD

LOG JAM

#### SAFETY AND COMFORT FACILITIES

DRIFTWOOD FENCING

#### **TEACHING AREA**

WOOD LOG STRUCTURE

WOOD TABLE + BENCH

WOOD LOG STRUCTURE

Biophilia Design Collective Ltd. 250.590.1156 Info@biophiliacollective.ca

CLIENT NAME Aryze

PROJECT Community Garden and Playground