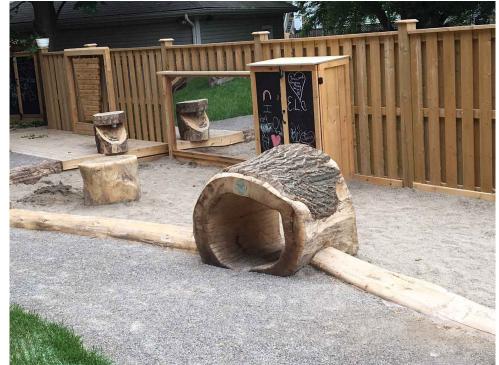

#### PLAYGROUND FOR 18 MONTH TO 3 YEARS OLD

PLAY STRUCTURE

#### SAFETY AND COMFORT FACILITIES

DRIFTWOOD FENCING